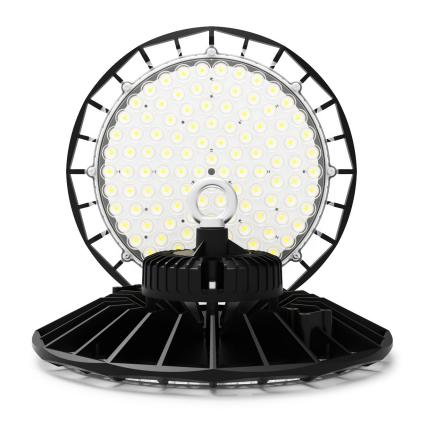

## LED Highbay 5050 Series

- ☑ Proprietary optics design to reduce glare and increase beam density.
- ☑ IP65 rating. Water&dust proof.

| Model NO.       | Rated<br>Power | Lumen<br>Output | Rated<br>Voltage | Frequency | PF   | CCT        | CRI | Beam<br>Angle | IP Rating |
|-----------------|----------------|-----------------|------------------|-----------|------|------------|-----|---------------|-----------|
| EM-GKC01W100-14 | 100W           | 17000Lm         | 100-277Vac       | 50/60Hz   | >0.9 | 2700-6500K | >70 | 90°           | IP65      |
| EM-GKC01W150-14 | 150W           | 25500Lm         | 100-277Vac       | 50/60Hz   | >0.9 | 2700-6500K | >70 | 90°           | IP65      |
| EM-GKC01W200-14 | 200W           | 34000Lm         | 100-277Vac       | 50/60Hz   | >0.9 | 2700-6500K | >70 | 90°           | IP65      |