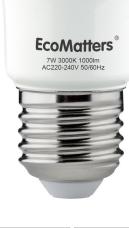

## A60 LED Bulb

☑ VEET product submittion by 7th of November.

☑ Stock available on the 10th of December.

| Brand N | ame Model NO.        | Rated<br>Power | Lumen<br>Output | Efficacy | Rated<br>Voltage | Frequency | PF   | ССТ   | CRI | Lamp<br>Cap | Dimmable |
|---------|----------------------|----------------|-----------------|----------|------------------|-----------|------|-------|-----|-------------|----------|
| EcoMat  | ters EM-BA60NEW07-14 | 7W             | 1000Lm          | 140Lm/W  | 220-240Vac       | 50/60Hz   | >0.9 | 3000K | >80 | E27         | No       |
| EcoMat  | ters EM-BA60NBW07-14 | 7W             | 1000Lm          | 140Lm/W  | 220-240Vac       | 50/60Hz   | >0.9 | 3000K | >80 | B22         | No       |