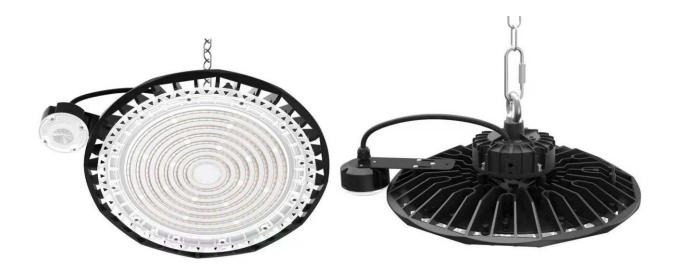

## LED Highbay 2835 Series

- ☑ Proprietary optics design to reduce glare and increase beam density.
- ☑ Ip65 rating. Water&dust proof.

## SAMSUNG LIFUd®

| Model NO.       | Rated<br>Power | Lumen<br>Output | Efficacy | Rated<br>Voltage | Frequency | PF   | ССТ   | CRI | Beam<br>Angle | IP Rating |
|-----------------|----------------|-----------------|----------|------------------|-----------|------|-------|-----|---------------|-----------|
| EM-GKC02W120-14 | 120W           | 19200Lm         | 160Lm/W  | 200-240Vac       | 50/60Hz   | >0.9 | 5700K | >85 | 100°          | IP65      |
| EM-GKC02W150-14 | 150W           | 24000Lm         | 160Lm/W  | 200-240Vac       | 50/60Hz   | >0.9 | 5700K | >85 | 100°          | IP65      |